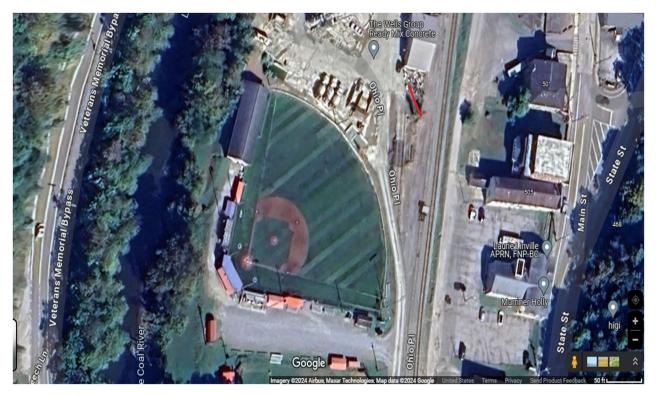

# **Tournament Fields & Practice Fields:**

All Tournament games will be played at Chapmanville Little League Field and Madison Little League Field located at:

Chapmanville Little League 340 West Tiger Lane Chapmanville WV 25508 Madison Little League 75 Ohio Place Madison WV 25130

Two (2) indoor batting cages located at Madison Little League Field will be available for use throughout the tournament; map attached.

Google Maps: "Chapmanville Little League Field"

Google Maps: "Madison Little League Field"

Google Maps: "Chapmanville Middle School Softball Field"

There will be water coolers in the dugouts during games for players. No FOOD, gum or sunflower seeds are allowed in dugouts please. Managers must make sure all dugouts are clean before leaving. Only Players, Managers and Coaches are permitted on Tournament fields and in the dugouts. Teams are not permitted to practice on Tournament Fields.