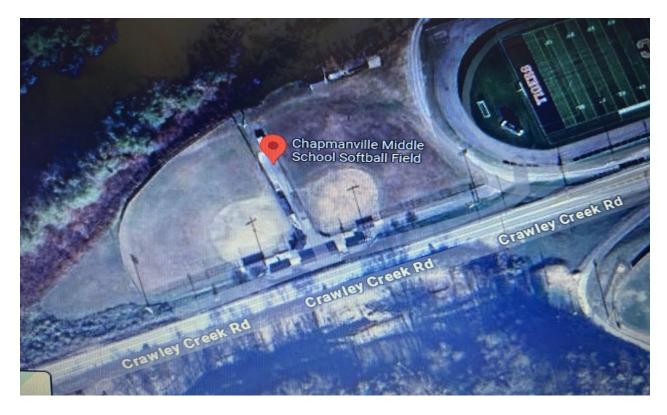

Two (2) outdoors batting cages located at Chapmanville Little League Field will be available for use throughout the tournament; map attached.

One (1) practice field located .25 miles south of Chapmanville Little League Field on Crawley Creek Road (beside CRHS football field) will be available for use throughout the tournament; map attached.

Google Maps: "Chapmanville Little League Field"

Google Maps: "Madison Little League Field"

Google Maps: "Chapmanville Middle School Softball Field"

There will be water coolers in the dugouts during games for players. No FOOD, gum or sunflower seeds are allowed in dugouts please. Managers must make sure all dugouts are clean before leaving. Only Players, Managers and Coaches are permitted on Tournament fields and in the dugouts. Teams are not permitted to practice on Tournament Fields.