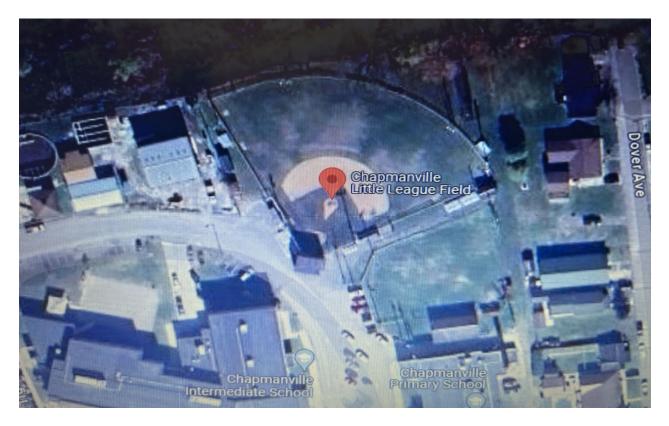

# **Tournament Fields & Practice Fields:**

All Tournament games will be played at Chapmanville Little League Field and Madison Little League Field located at:

Chapmanville Little League 340 West Tiger Lane Chapmanville WV 25508 Madison Little League 75 Ohio Place Madison WV 25130

Two (2) outdoors batting cages located at Chapmanville Little League Field will be available for use throughout the tournament; map attached.

One (1) practice field located .25 miles south of Chapmanville Little League Field on Crawley Creek Road (beside CRHS football field) will be available for use throughout the tournament; map attached.

Google Maps: "Chapmanville Little League Field"

Google Maps: "Madison Little League Field"

Google Maps: "Chapmanville Middle School Softball Field"

There will be water coolers in the dugouts during games for players. No FOOD, gum or sunflower seeds are allowed in dugouts please. Managers must make sure all dugouts are clean before leaving. Only Players, Managers and Coaches are permitted on Tournament fields and in the dugouts. Teams are not permitted to practice on Tournament Fields.